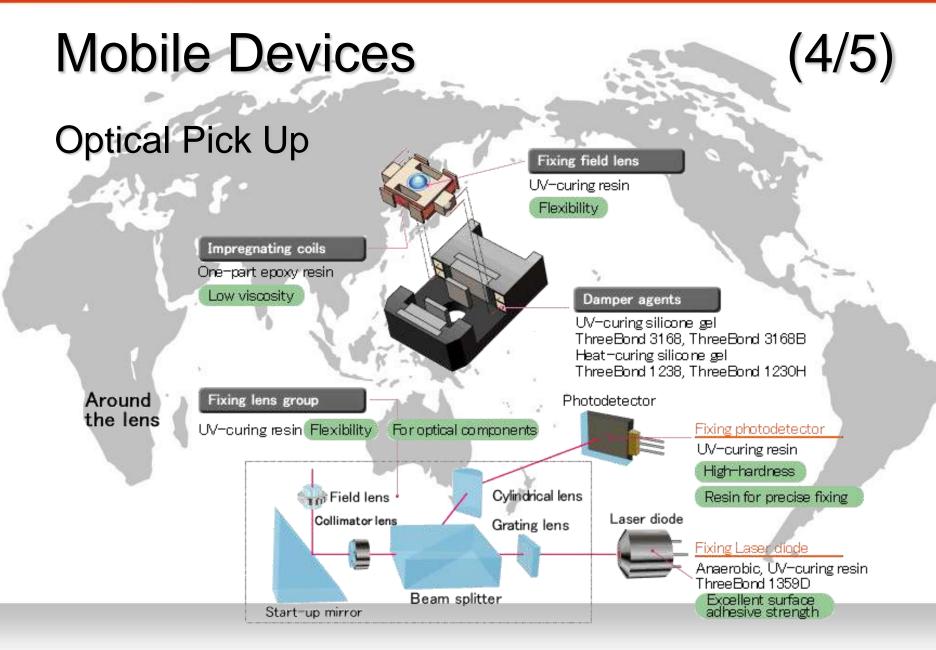

# **Mobile Devices**

# **Mobile Devices**

Others :

- MP3 Player
- Lap Top
- Digital Camera

+-br

62

(5/5)