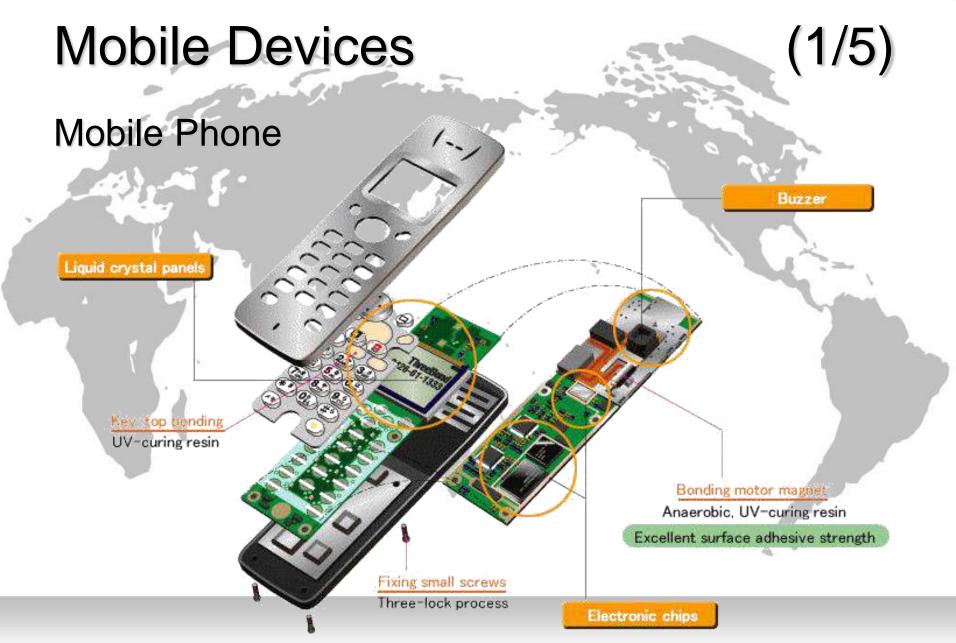

# **Mobile Devices**

# **Mobile Devices**

Others :

- MP3 Player
- Lap Top
- Digital Camera

+-br

62

(5/5)