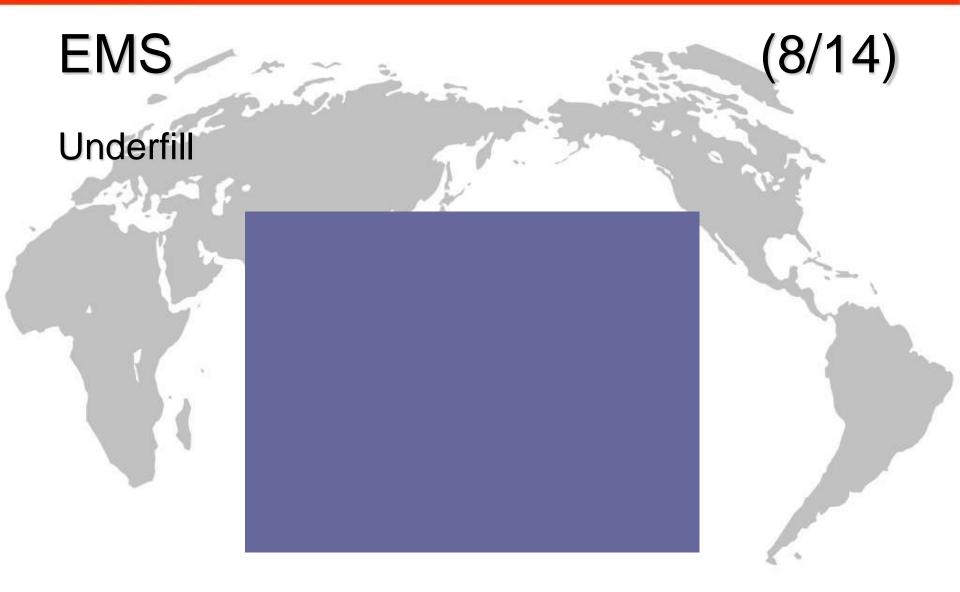

# Underfill Why underfill ? • Reduces overall thermal stress Area of die versus area of bumps

- Reduces onset of crack initiation Bump/substrate interface
- Keeps bump in hydrostatic compression At temperature, creep stress of solder exceeded Nowhere for solder to go

Circuit

board

(6/14)

Underfill agents