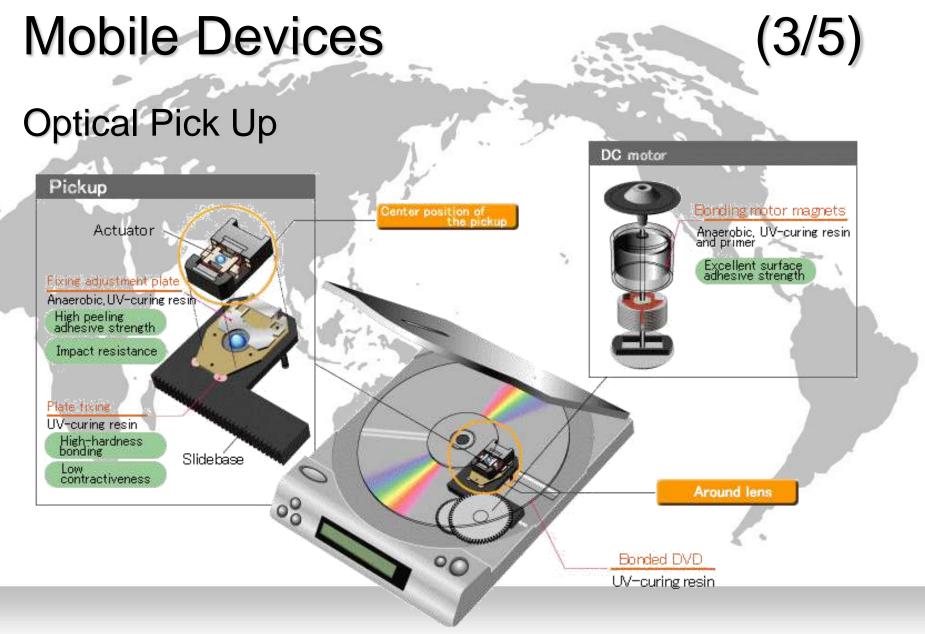

# **Mobile Devices**

# **Mobile Devices**

Others :

- MP3 Player
- Lap Top
- Digital Camera

+-br

62

(5/5)