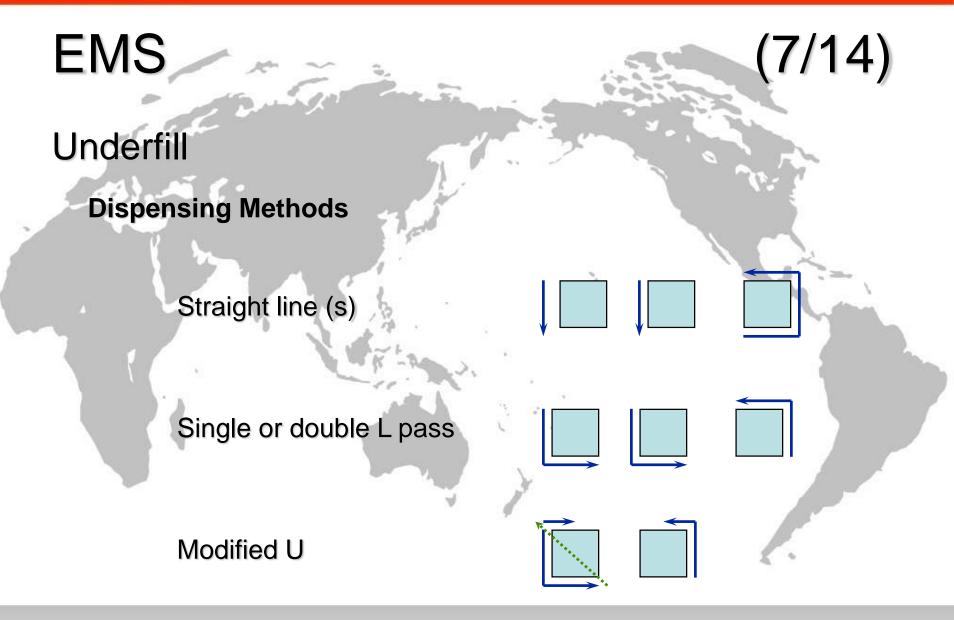

# Underfill Why underfill ? • Reduces overall thermal stress Area of die versus area of bumps

- Reduces onset of crack initiation Bump/substrate interface
- Keeps bump in hydrostatic compression At temperature, creep stress of solder exceeded Nowhere for solder to go