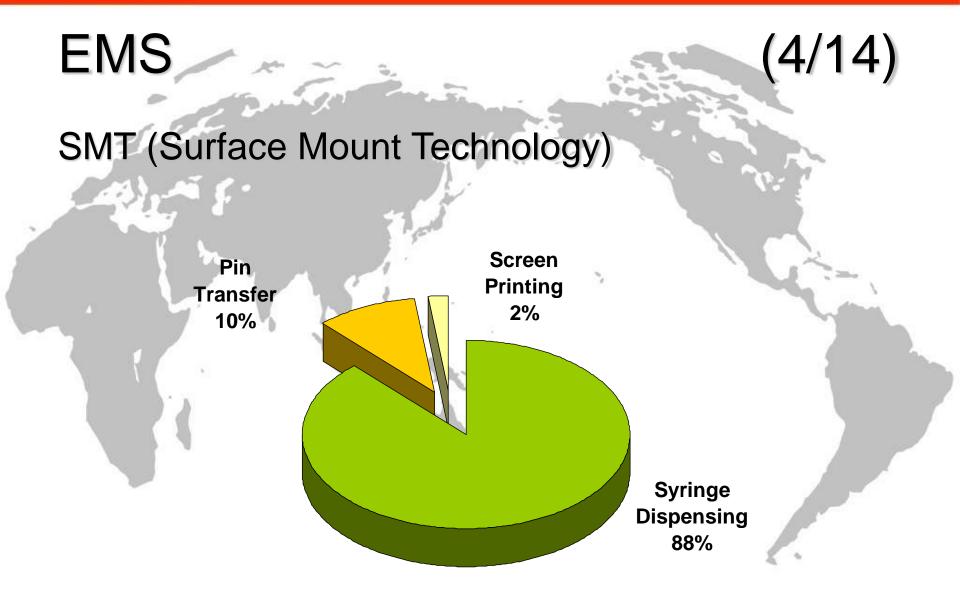

# **Electronic Market**

# **Electronic Market**

- EMS (Electronic Manufacturing Services)
- Mobile devices
- Display
- Battery, relays, connectors, DVD, …
- Micro-electronic
- Smart Card



## **Electronic Manufacturing Services**

E.M.S.



Main actors of the market :



- Hon Hai Precision (Foxcon)
- Flextronics
- Sanmina
- Solectron
- Jabil
- Celestica

Main Activity :

**PCB** Assembly

EMS

#### Applications :

- SMT Adhesive
- Underfill
- Electroconductive Adhesives
- Heat conductive Adhesives
- Encapsulant
- Others ...

(2/14)





# EMS

#### SMT (Surface Mount Technology)

#### ThreeBond 2217H

- Good fixing shape
- Stable under working environment
- Low temperature, fast cure
- Suitable for high speed dispenser
- Nice Color
- Good Adhesion



(5/14)

EMS

# Underfill Why underfill ? • Reduces overall thermal stress Area of die versus area of bumps

- Reduces onset of crack initiation Bump/substrate interface
- Keeps bump in hydrostatic compression At temperature, creep stress of solder exceeded Nowhere for solder to go

Circuit

board

(6/14)

Underfill agents







#### Underfill

**ThreeBond Underfill Agent** 

- Permanent Cure Type
  - TB22F036B
  - TB22F036
  - TB2202 / 22F034
  - TB2206C
- Reworkable Type
  - TB2274
  - TB2274B
  - TB2274C



(9/14)

### EMS

#### **Electroconductive Adhesives**

- One-Com