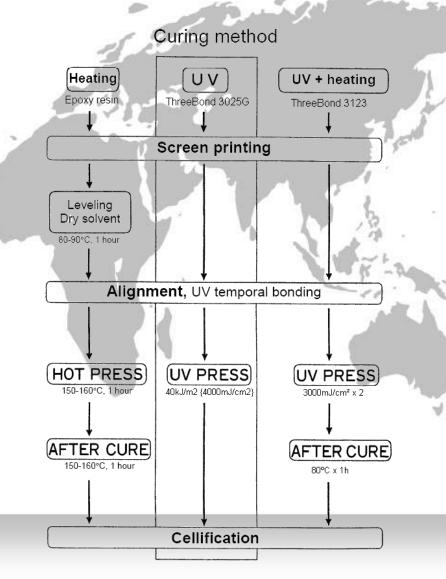

# **Display Devices**

(2/4)

#### Main Seal

In function of our customer's process, we can provide different kind of solution.

Our products offer :

- Screen Printing performance
- Fast curing
- Dimensional stability
- High purity
- Moisture permeability