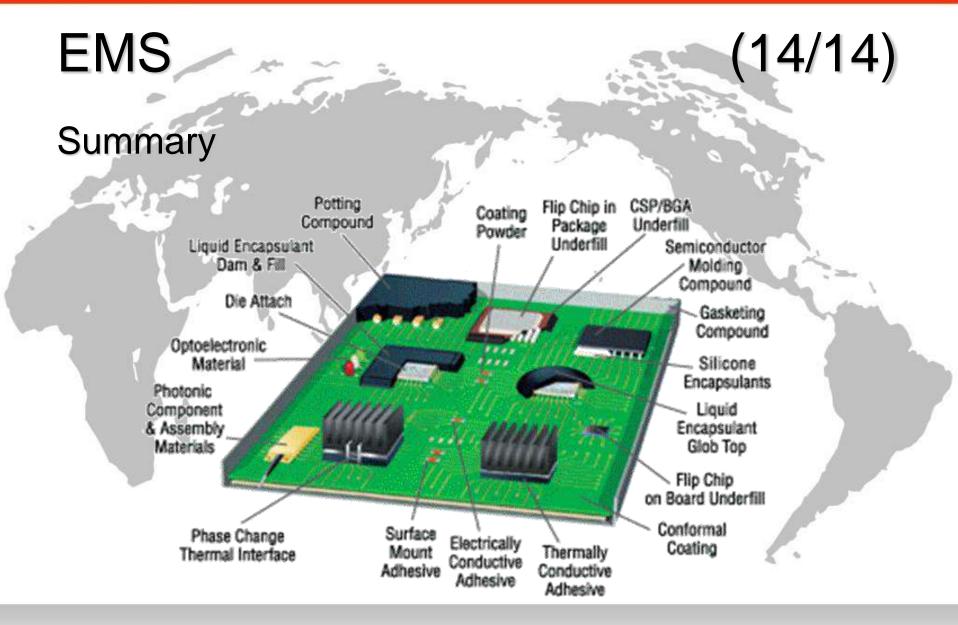

#### Applications :

- SMT Adhesive
- Underfill
- Electroconductive Adhesives
- Heat conductive Adhesives
- Encapsulant
- Others ...

(2/14)

#### Underfill

**ThreeBond Underfill Agent** 

- Permanent Cure Type
  - TB22F036B
  - TB22F036
  - TB2202 / 22F034
  - TB2206C
- Reworkable Type
  - TB2274
  - TB2274B
  - TB2274C

(9/14)

#### **Electroconductive Adhesives**

- One-Component Heat-Setting AdhesiveSilver base
- Thermocompressive-Bonding Anisometric Conductive AdhesiveUnderfill
- Two-Component Room-Temperature-Curing Adhesive
- Paste for Screen Printing
- Nonmigration Paste for Screen Printing
- Coating Material

#### Uses :

- Bonding electronic parts
- Spot and plane bonding
- Preventing static electricity and electrification
- Bonding conductive plastic material
- Quartz fixing
- Repairing electric circuits
- Flip Chip Bonding (Bare chip bonding)

#### Uses :

- Insulation and heat dissipation for power-switching units
- Insulation and heat dissipation for power ICs
- Heat dissipation from computer CPUs
- Insulation and heat dissipation for inverters for lights
- Thermal conductance and insulation of heaters
- Insulation and heat dissipation for electronic parts
- Substitution for radiative silicone grease

#### Why use an encapsulation ?

 To prevent from thermal stress

(13/14)

- To prevent from mechanical stress
- To prevent from chemical attack