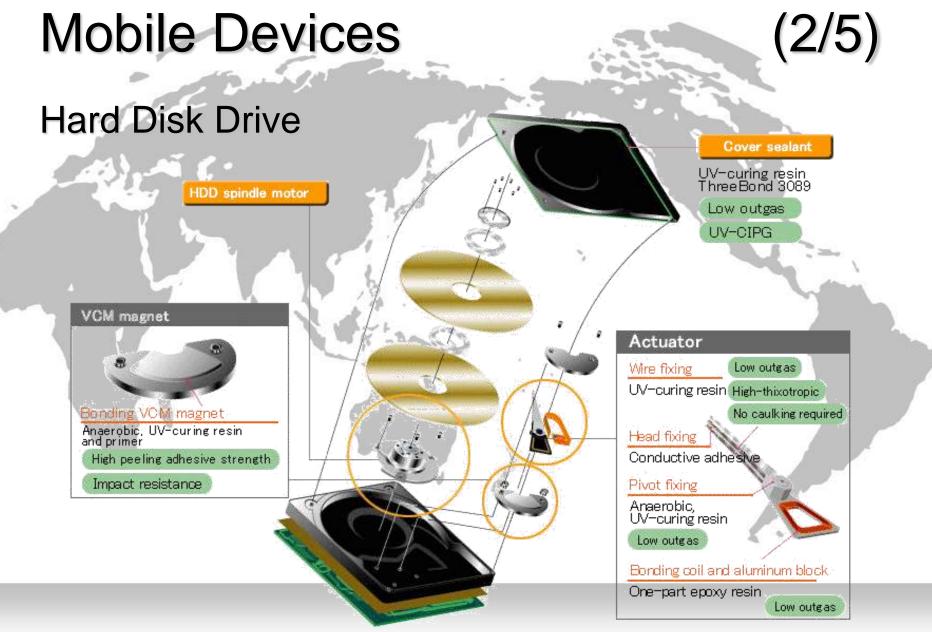

# **Mobile Devices**

# **Mobile Devices**

Others :

- MP3 Player
- Lap Top
- Digital Camera

+-br

62

(5/5)