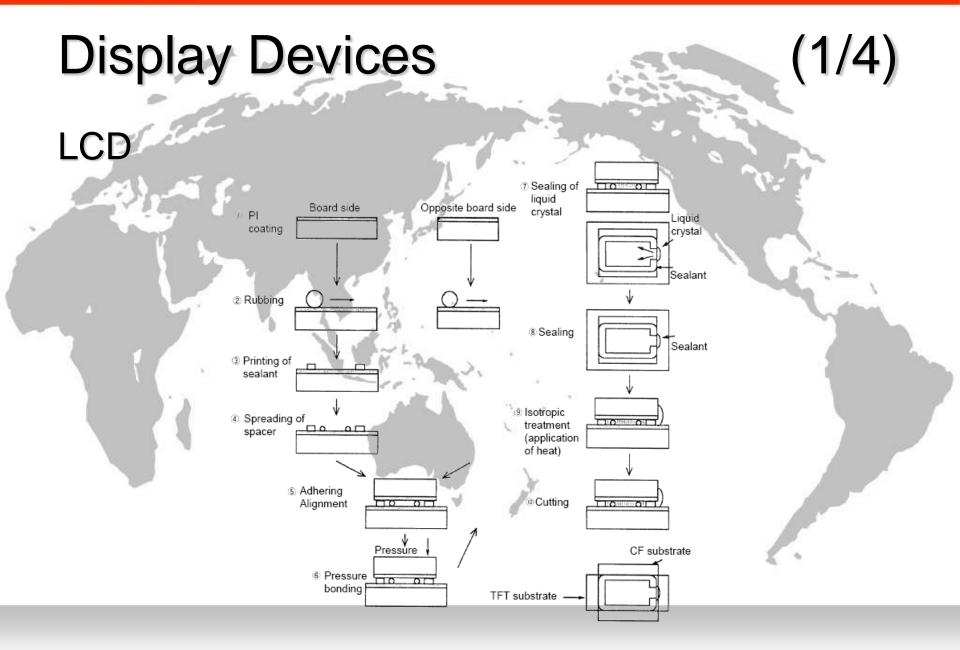

# **Display Devices**

(2/4)

# **Display Devices**

#### Main Seal

In function of our customer's process, we can provide different kind of solution.

Our products offer :

- Screen Printing performance
- Fast curing
- Dimensional stability
- High purity
- Moisture permeability