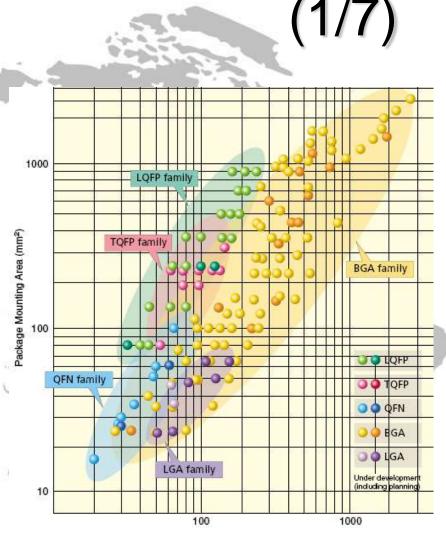

### Micro-electronic

Main applications for ThreeBond products in Micro-electronic is semiconductor packaging.

Pin Count