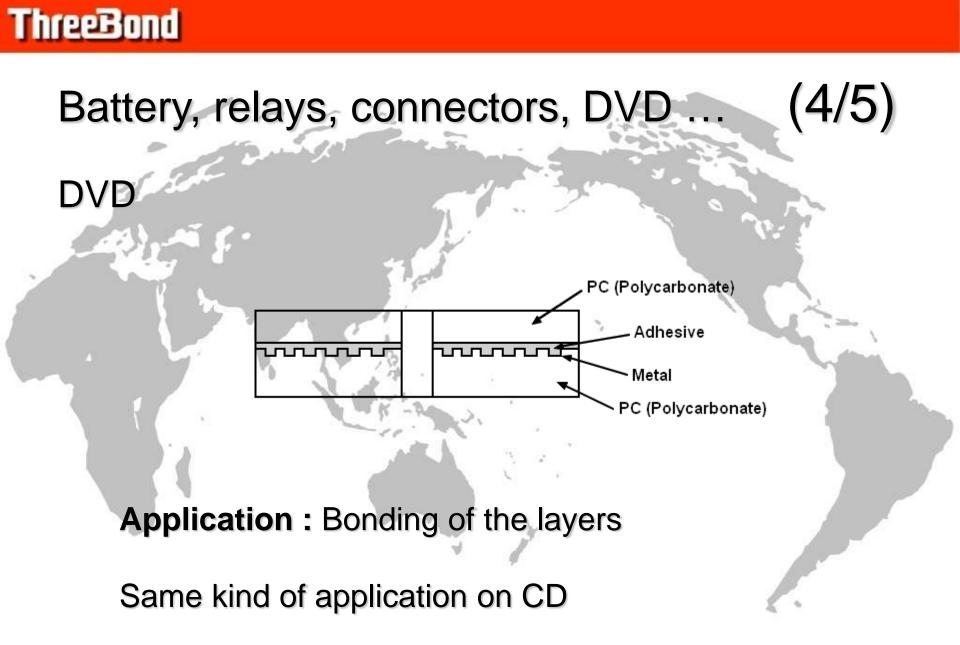

### Battery, relays, connectors, DVD ..

We can also provide solution for Alkaline battery (Sealing, Nylon coating, ...)

### Battery, relays, connectors, DVD ...