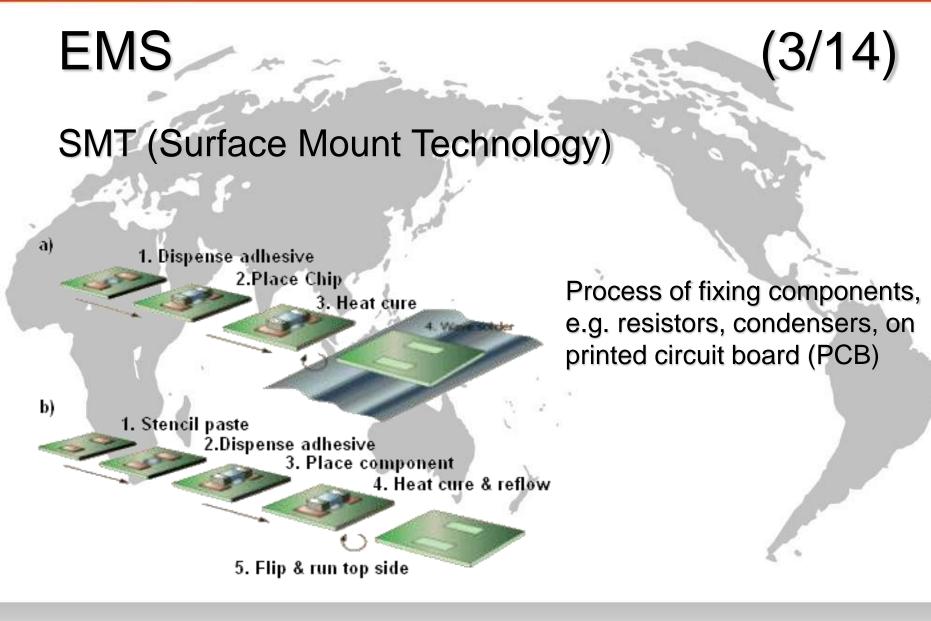

# **Electronic Market**

# **Electronic Market**

- EMS (Electronic Manufacturing Services)
- Mobile devices
- Display
- Battery, relays, connectors, DVD, …
- Micro-electronic
- Smart Card



## **Electronic Manufacturing Services**

E.M.S.



Main actors of the market :



- Hon Hai Precision (Foxcon)
- Flextronics
- Sanmina
- Solectron
- Jabil
- Celestica

Main Activity :

**PCB** Assembly

EMS

#### Applications :

- SMT Adhesive
- Underfill
- Electroconductive Adhesives
- Heat conductive Adhesives
- Encapsulant
- Others ...

(2/14)





# EMS

#### SMT (Surface Mount Technology)

#### ThreeBond 2217H

- Good fixing shape
- Stable under working environment
- Low temperature, fast cure
- Suitable for high speed dispenser
- Nice Color
- Good Adhesion



(5/14)

EMS

# Underfill Why underfill ? • Reduces overall thermal stress Area of die versus area of bumps

- Reduces onset of crack initiation Bump/substrate interface
- Keeps bump in hydrostatic compression At temperature, creep stress of solder exceeded Nowhere for solder to go

Circuit

board

(6/14)

Underfill agents







#### Underfill

**ThreeBond Underfill Agent** 

- Permanent Cure Type
  - TB22F036B
  - TB22F036
  - TB2202 / 22F034
  - TB2206C
- Reworkable Type
  - TB2274
  - TB2274B
  - TB2274C



(9/14)

### EMS

#### **Electroconductive Adhesives**

- One-C