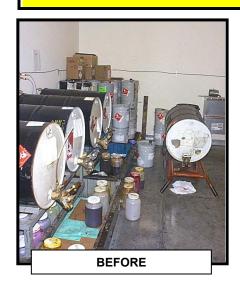

## GOATTHROAT PUMPS AND ACCESSORIES FOR LANDSCAPERS

Award winning **GoatThroat<sup>TM</sup> Pumps** fit any container from 5 to 55 gallons and can be easily transferred from one container to another.

These pumps quickly pay for themselves by preventing potentially hazardous spills and assuring precise flow rates. Unlike costly electric pumps,  $GoatThroat^{TM}$  Pumps are simple, safe and, with a 10 year life expectancy, inexpensive to own. Flow can be continuous, or adjusted to dispense liquids at rates up to 4.5 gallons per minute depending on viscosity.