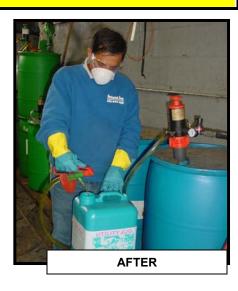

## GOATTHROAT PUMPS AND ACCESSORIES FOR LANDSCAPERS

Award winning **GoatThroat<sup>TM</sup> Pumps** fit any container from 5 to 55 gallons and can be easily transferred from one container to another.

These pumps quickly pay for themselves by preventing potentially hazardous spills and assuring precise flow rates. Unlike costly electric pumps,  $GoatThroat^{TM}$  Pumps are simple, safe and, with a 10 year life expectancy, inexpensive to own. Flow can be continuous, or adjusted to dispense liquids at rates up to 4.5 gallons per minute depending on viscosity.

**Versatile:** Safe for use with other 750 liquids, fits all common container sizes.

**Economical:** One touch flow control dispenses liquid at a controlled rate to prevent waste, conserve your inventory.