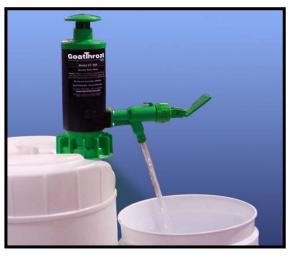

## GOATTHROAT PUMPS AND ACCESSORIES FOR LANDSCAPERS

Award winning **GoatThroat<sup>TM</sup> Pumps** fit any container from 5 to 55 gallons and can be easily transferred from one container to another.

These pumps quickly pay for themselves by preventing potentially hazardous spills and assuring precise flow rates. Unlike costly electric pumps,  $GoatThroat^{TM}$  Pumps are simple, safe and, with a 10 year life expectancy, inexpensive to own. Flow can be continuous, or adjusted to dispense liquids at rates up to 4.5 gallons per minute depending on viscosity.