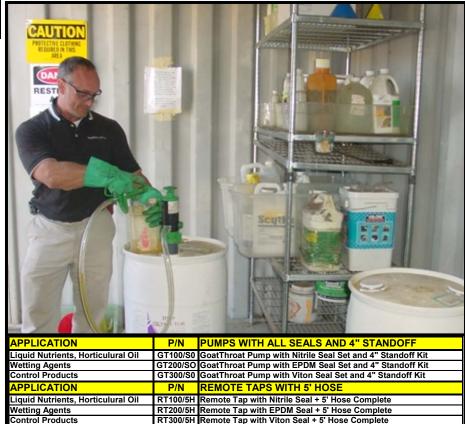

## **BEST PRACTICE FOR ELIMINATING SPILLS**

APPLICATION

APPLICATION

Viscous or oily fluid

Drums with Thick Threads

FOR COARSE THREADED OPENINGS

63mm (2.50") Buttress Adapter with O-ring

SINGLE SIPHON TUBE

95cm Single Siphon Tube

STO1