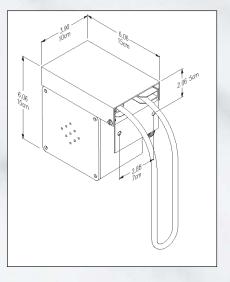

## TUBETASTIC!" OIL SKIMMER

This unit can be easily mounted on the side of virtually any machining center coolant sump. By use of an existing opening or by making a small access cutout, the collector tube runs through the surface of the coolant and collects the unwanted oils. The oil then flows out the discharge tube into any waste oil container for easy disposal.

The Abanaki TubeTastic! oil skimmer can be used on machining centers with little or no access to the coolant sump from above. This unit can skim oil from chip conveyors or even totally enclosed machining centers!

## **Technical Information:**

| Dimensions:          | 4″ W x 6″ L x 6″ D |
|----------------------|--------------------|
| Weight:              | 6 lb.              |
| Motor type:          | 110v, 1ph, 60Hz    |
| Max. Operating Temp: | 200° F, 93° C      |